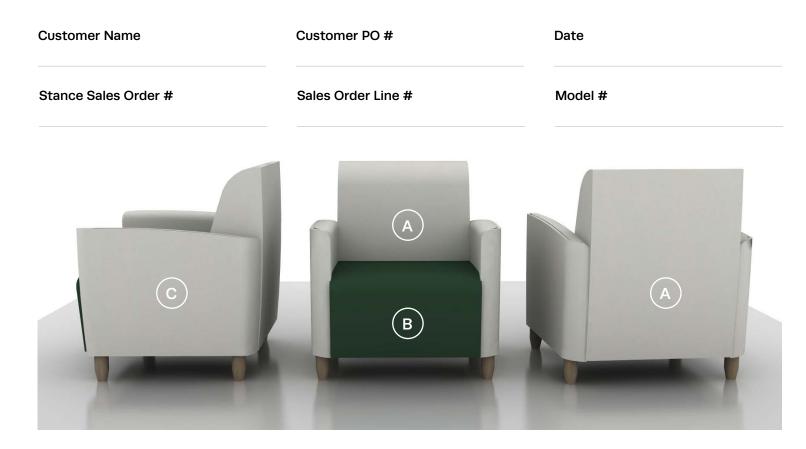

## **Combination Textile Request Form**

Verity Lounge Chair – VL–100, VL–200, VL–300

|             | Vendor | Pattern | Color |
|-------------|--------|---------|-------|
| Textile A – |        |         |       |
| Textile B – |        |         |       |
| Textile C – |        |         |       |